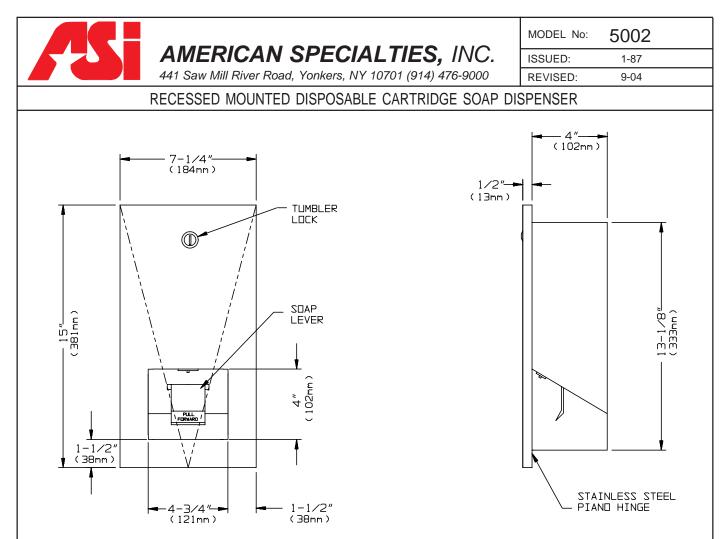

## **SPECIFICATION**

Recessed Mounted Disposable Cartridge Soap Dispenser Unit shall be fabricated of alloy 18-8 stainless steel, type 304, 18 gauge. Face trim shall be 1" (25mm) wide formed from one piece with no visible open seams with a 1/2" (13mm) square return to wall. Dispenser lever shall be a ruggedized Zamak alloy casting. Dispenser door shall be attached to unit at the side with a full length 3/16" (5mm) dia. stainless steel multi-staked piano hinge and shall be held closed with a tumbler lock keyed alike to other ASI washroom equipment. A refill viewer slot shall be provided at front face. Valve shall be fabricated of heavy-duty vinyl and shall be permanently attached to a disposable soap cartridge.

## INSTALLATION

Unit is recessed mounted in wall or partition using N<sup>0</sup> 10 self tapping screws (by others) through concealed mounting holes. For compliance with ADA Accessibility Guidelines, unit should be installed so that dispenser lever is 54" (1372mm) maximum above finished floor (AFF) if clear floor side reach access is provided or 48" (1219mm) maximum AFF if clear floor forward reach access is provided or 46" (1168mm) max. AFF if side reach over an obstruction is only provided (i.e. vanity). For general utility install unit so that lever is 46" (1168mm) AFF or 15" (382mm) above wash basin.

## Rough Wall Opening (RWO) required is..... 5-3/4"W x 13-1/2"H x 4-1/4"D (146mm x 343mm x 108mm)